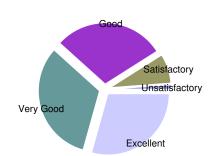

| Discipline & General Environment in the College. |     |                              |
|--------------------------------------------------|-----|------------------------------|
| Excellent                                        | 49  |                              |
| Very Good                                        | 54  | A O                          |
| Good                                             | 49  | Average Score<br>8 out of 10 |
| Satisfactory                                     | 13  |                              |
| Unsatisfactory                                   | 2   | Satisfaction Index<br>98.8 % |
| Total Respondants                                | 167 |                              |