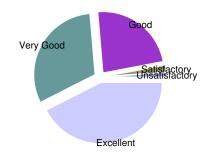

Feedback About : KBP-ASC (Aided)

| Campus & Infrastructure |     |                              |
|-------------------------|-----|------------------------------|
| Excellent               | 71  |                              |
| Very Good               | 52  |                              |
| Good                    | 39  | Average Score<br>8 out of 10 |
| Satisfactory            | 3   |                              |
| Unsatisfactory          | 2   | Satisfaction Index 98.8 %    |
| Total Respondants       | 167 |                              |