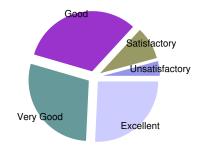

Feedback About : KBP-ASC (Aided)

| Campus & Infrastructure |     |                              |
|-------------------------|-----|------------------------------|
| Excellent               | 71  |                              |
| Very Good               | 52  |                              |
| Good                    | 39  | Average Score<br>8 out of 10 |
| Satisfactory            | 3   |                              |
| Unsatisfactory          | 2   | Satisfaction Index 98.8 %    |
| Total Respondants       | 167 |                              |