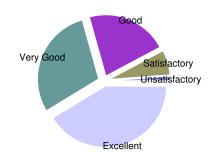

| Library Facility  |     |                              |
|-------------------|-----|------------------------------|
| Excellent         | 69  |                              |
| Very Good         | 49  |                              |
| Good              | 36  | Average Score                |
| Satisfactory      | 11  | 8 out of 10                  |
| Unsatisfactory    | 2   | Satisfaction Index<br>98.8 % |
| Total Respondants | 167 |                              |