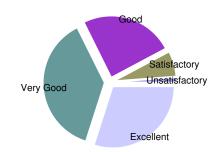

| Learning Environment. (Like Teaching faculty Research culture etc) |     |                    |
|--------------------------------------------------------------------|-----|--------------------|
| Excellent                                                          | 50  |                    |
| Very Good                                                          | 63  |                    |
| Good                                                               | 41  | Average Score      |
| Satisfactory                                                       | 11  | 8 out of 10        |
| Unsatisfactory                                                     | 2   | Satisfaction Index |
| ·                                                                  | -   | 98.8 %             |
| Total Respondants                                                  | 167 |                    |