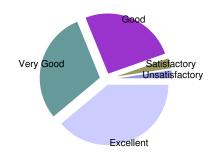

| Overall rating    |     |                           |
|-------------------|-----|---------------------------|
| Excellent         | 65  |                           |
| Very Good         | 50  |                           |
| Good              | 43  | Average Score             |
| Satisfactory      | 5   | 8 out of 10               |
| Unsatisfactory    | 4   | Satisfaction Index 97.6 % |
| Total Respondants | 167 |                           |