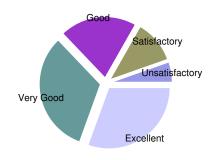

| Library Facility  |     |                              |
|-------------------|-----|------------------------------|
| Excellent         | 69  |                              |
| Very Good         | 49  |                              |
| Good              | 36  | Average Score                |
| Satisfactory      | 11  | 8 out of 10                  |
| Unsatisfactory    | 2   | Satisfaction Index<br>98.8 % |
| Total Respondants | 167 |                              |